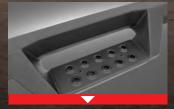

## HDX DROP STEPS THE BEST LINE FOR YOUR PICK-UP AND JEEP!

**2016 SEMA BEST NEW EXTERIOR** ACCESSORY PRODUCT!

WESTIN

Heavy duty punch plates for high traction step areas

Solid 1-piece construction

Textured black powder coat finish