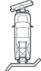

Reduce Installation Time and Labor with no undercarriage to install.

2-Point Attachment System is designed for ¾ and 1-ton trucks equipped with a fifth-wheel rail system and a receiver hitch. Installation of a standard fifth-wheel rail kit, available at most truck equipment retailers, is required. With both points of attachment-fifth-wheel rail and receiver hitch-engaged, the DRAG PRO® 180Z offers advanced stability, rigidity and reliability for performance.