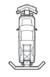

## **MODELS & SPECIFICATIONS**

| SPECS                        | MODEL                                                     |                |
|------------------------------|-----------------------------------------------------------|----------------|
|                              | 8'-16' Hydraulic Folding Wing                             |                |
| Blade Width (Folded)         | 100" (254 cm)                                             | SCAN FOR FULL  |
| Blade Width (Fully Extended) | 192" (488 cm)                                             | SPECIFICATIONS |
| Moldboard Height             | 24" (61 cm)                                               |                |
| Plow Weight*                 | 1,450 lb w/ hitch system (658 kg)                         |                |
| Attachment System            | Fifth-Wheel Rails and Receiver Hitch (2-Point Attachment) | 一              |
| Vehicle Application          | 4WD, ¾- and 1-ton trucks                                  |                |