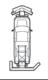

## **MODELS & SPECIFICATIONS**

| SPECS                        | MODEL                                                     |                |
|------------------------------|-----------------------------------------------------------|----------------|
|                              | 8'-16' Hydraulic Folding Wing                             |                |
| Blade Width (Folded)         | 100" (254 cm)                                             | SCAN FOR FULL  |
| Blade Width (Fully Extended) | 192" (488 cm)                                             | SPECIFICATIONS |
| Moldboard Height             | 24" (61 cm)                                               |                |
| Plow Weight*                 | 1,450 lb w/ hitch system (658 kg)                         |                |
| Attachment System            | Fifth-Wheel Rails and Receiver Hitch (2-Point Attachment) | 一              |
| Vehicle Application          | 4WD, ¾- and 1-ton trucks                                  |                |