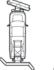

Reduce Installation Time and Labor with no undercarriage to install.

2-Point Attachment System is designed for ¾ and 1-ton trucks equipped with a fifth-wheel rail system and a receiver hitch. Installation of a standard fifth-wheel rail kit, available at most truck equipment retailers, is required. With both points of attachment-fifth-wheel rail and receiver hitch-engaged, the DRAG PRO® 180Z offers advanced stability, rigidity and reliability for performance.