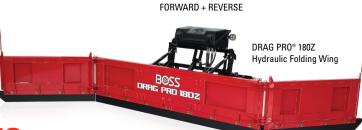

## **MODELS & SPECIFICATIONS**

| SPECS                        | MODEL                                                     |                |
|------------------------------|-----------------------------------------------------------|----------------|
|                              | 8'-16' Hydraulic Folding Wing                             |                |
| Blade Width (Folded)         | 100" (254 cm)                                             | SCAN FOR FULL  |
| Blade Width (Fully Extended) | 192" (488 cm)                                             | SPECIFICATIONS |
| Moldboard Height             | 24" (61 cm)                                               |                |
| Plow Weight*                 | 1,450 lb w/ hitch system (658 kg)                         |                |
| Attachment System            | Fifth-Wheel Rails and Receiver Hitch (2-Point Attachment) | 一              |
| Vehicle Application          | 4WD, ¾- and 1-ton trucks                                  |                |