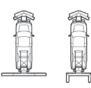

Reduce Installation Time and Labor with no undercarriage to install.

2-Point Attachment System is designed for ¾ and 1-ton trucks equipped with a fifth-wheel rail system and a receiver hitch. Installation of a standard fifth-wheel rail kit, available at most truck equipment retailers, is required. With both points of attachment-fifth-wheel rail and receiver hitch-engaged, the DRAG PRO® 180Z offers advanced stability, rigidity and reliability for performance.