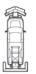

## **MODELS & SPECIFICATIONS**

| SPECS                        | MODEL                                                     |                |
|------------------------------|-----------------------------------------------------------|----------------|
|                              | 8'-16' Hydraulic Folding Wing                             |                |
| Blade Width (Folded)         | 100" (254 cm)                                             | SCAN FOR FULL  |
| Blade Width (Fully Extended) | 192" (488 cm)                                             | SPECIFICATIONS |
| Moldboard Height             | 24" (61 cm)                                               |                |
| Plow Weight*                 | 1,450 lb w/ hitch system (658 kg)                         |                |
| Attachment System            | Fifth-Wheel Rails and Receiver Hitch (2-Point Attachment) | 一              |
| Vehicle Application          | 4WD, ¾- and 1-ton trucks                                  |                |