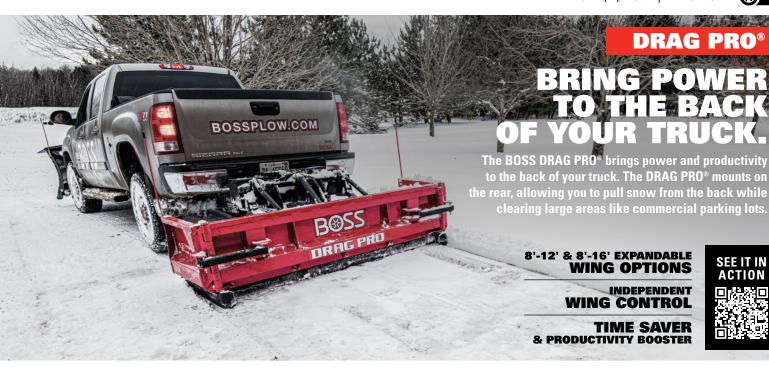

## STANDARD FEATURES

Hydraulic Folding Wing Models expand plow width from 8' to 12' or 8' to 16'.

**Independent Wing Control** is featured on expanding wing models with hydraulic relief protection.

Low-Profile Coupler Design allows for unobstructed tailgate use and visibility.

Easy Attach/Detach saves time for quick operations.

High-Performance Hydraulics Package delivers reliability and speed.

Hydraulic Flow Control Valve allows adjustment of the raise/lower speed.

Standard Steel Main Cutting Edge and Urethane Wing Edges are included.

Molded-In Urethane Snow Catchers on plow wings ensure no snow is left behind when plowing.

Fixed Wing Model allows contractors to simply back up and pull snow away from driveways and loading docks.

DRAG PRO® 8'-16' Retracted