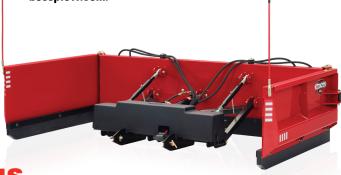

## STANDARD FEATURES

Hydraulic Folding Wing Models expand plow width from 8' to 12' or 8' to 16'.

**Independent Wing Control** is featured on expanding wing models with hydraulic relief protection.

Low-Profile Coupler Design allows for unobstructed tailgate use and visibility.

Molded-In Urethane Snow Catchers on plow wings ensure no snow is left behind when plowing.

Fixed Wing Model allows contractors to simply back up and pull snow away from driveways and loading docks.

DRAG PRO® 8'-16' Retracted