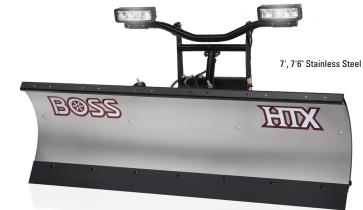

## HTX STRAIGHT-BLADE SIZE STRENGTH FOR LIGHT-DUTY TRUCKS

The BOSS HTX straight-blade plows RESTORE ORDER with the same features and power of BOSS full-size straight-blade plows, built specifically for half-ton trucks.

FULL MOLDBOARD TRIP DESIGN SL3

**HEADLIGHT SYSTEM** 

**HALF-TON TRUCKS** 

↔ 15

## **STANDARD FEATURES**

B⊛SS

Full Moldboard Trip Design helps prevent plow damage when an obstacle is encountered.

SmartLight<sup>™</sup> 3 LED Headlight System uses DOT-compliant 100% LED lights and Ice Shield Technology<sup>™</sup> to help prevent snow and ice build-up.